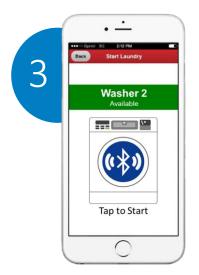

- 1. Download the GS app from the App Store or Google Play.
- 2. Register, set up a payment profile, and turn on Bluetooth.
- 3. Take their phone to the laundry room and the app looks for the available machines
- 4. Select an available machine and pay for a cycle

**Mounting Options** 

condensing

zip-ties & anchors or directly

connected to machine's

control board

tap for magic