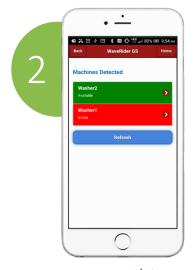

- 1. Download the GS app from the App Store or Google Play.
- 2. Register, set up a payment profile, and turn on Bluetooth.
- 3. Take their phone to the laundry room and the app looks for the available machines
- 4. Select an available machine and pay for a cycle

scan machines